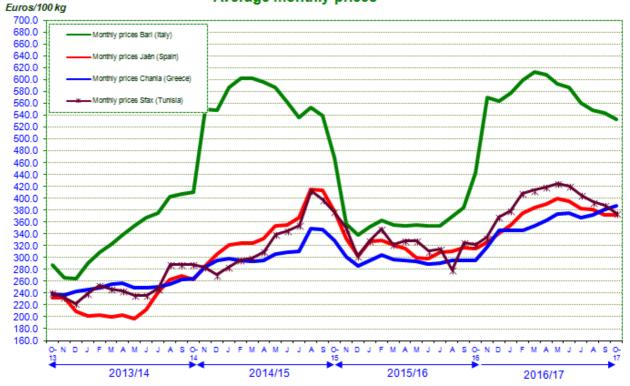

### II. PRODUCER PRICES – OLIVE OIL

Graph 1 tracks the weekly movements in the prices paid to producers for extra virgin olive oil in the top three EU producing countries and in Tunisia, while graph 3 shows the weekly changes in producer prices for refined olive oil in the three main EU producer countries. Monthly price movements for these categories are given in Graphs 2 and 4.

Extra virgin olive oil – Producer prices in Spain have remained generally stable over the last few weeks, coming in at €3.71/kg at the end of October 2017, which is a 19% increase compared to the same period the previous year (Graph 1).

**Italy** – Prices in Italy have continued decreasing in recent weeks, coming in at €5.33/kg at the end of October 2017, which is a 7% year-on-year increase. Graph 2 shows the monthly price movements of the extra virgin olive oil category in recent crop years.

**Greece** – The prices in Greece increased slightly in recent weeks, coming in at €3.88/kg, which is a 32% increase compared to the same period the previous year.

Tunisia – Prices in Tunisia fell in recent weeks coming in at €3.68/kg at the end of October 2017 for a 14% year-on-year increase.

### MOVEMENTS IN PRODUCER PRICES

EXTRA VIRGIN OLIVE OIL
Average monthly prices

Graph 2