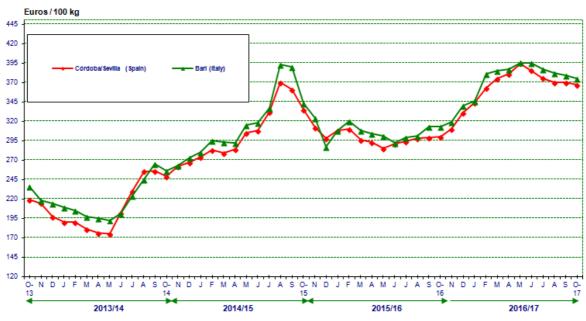

### II. PRODUCER PRICES – OLIVE OIL

Graph 1 tracks the weekly movements in the prices paid to producers for extra virgin olive oil in the top three EU producing countries and in Tunisia, while graph 3 shows the weekly changes in producer prices for refined olive oil in the three main EU producer countries. Monthly price movements for these categories are given in Graphs 2 and 4.

# MOVEMENTS IN PRODUCER PRICES REFINED OLIVE OIL

Average monthly prices

Graph 4