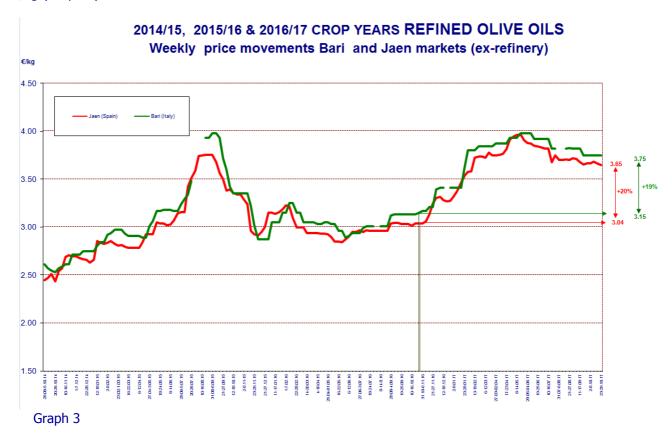

### II. PRODUCER PRICES – OLIVE OIL

Graph 1 tracks the weekly movements in the prices paid to producers for extra virgin olive oil in the top three EU producing countries and in Tunisia, while graph 3 shows the weekly changes in producer prices for refined olive oil in the three main EU producer countries. Monthly price movements for these categories are given in Graphs 2 and 4.

# **MARKET NEWSLETTER No 120 – October 2017**

**Refined olive oil:** Producer prices for refined olive oil in Spain and Italy generally follow the same trend as the prices for extra virgin olive oil. The price in **Spain** in October 2017 stood at €3.65/kg, up by 20% compared to the same period the previous year. In **Italy** it reached €3.75/kg, for a 19% year-on-year increase. No price data are available for this product category in Greece.

At the end of October 2017, the price difference in Spain between refined olive oil ( $\leq$ 3.65/kg) and extra virgin oil ( $\leq$ 3.71/kg) was of  $\leq$ 0.06/kg. In Italy, the price difference between the two categories was greater than in Spain at  $\leq$ 1.58/kg (Graph 3).