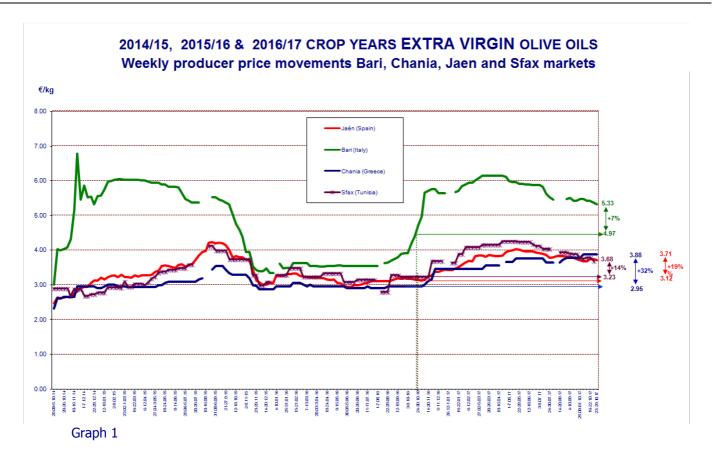

### II. PRODUCER PRICES – OLIVE OIL

Graph 1 tracks the weekly movements in the prices paid to producers for extra virgin olive oil in the top three EU producing countries and in Tunisia, while graph 3 shows the weekly changes in producer prices for refined olive oil in the three main EU producer countries. Monthly price movements for these categories are given in Graphs 2 and 4.

Extra virgin olive oil – Producer prices in Spain have remained generally stable over the last few weeks, coming in at €3.71/kg at the end of October 2017, which is a 19% increase compared to the same period the previous year (Graph 1).

**Italy** – Prices in Italy have continued decreasing in recent weeks, coming in at €5.33/kg at the end of October 2017, which is a 7% year-on-year increase. Graph 2 shows the monthly price movements of the extra virgin olive oil category in recent crop years.

**Greece** – The prices in Greece increased slightly in recent weeks, coming in at €3.88/kg, which is a 32% increase compared to the same period the previous year.

Tunisia – Prices in Tunisia fell in recent weeks coming in at €3.68/kg at the end of October 2017 for a 14% year-on-year increase.