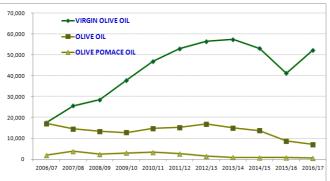

Table I – Brazilian imports of olive oil by country of origin (2012/13-2016/17)

Graph I Import trends 1992/93 – 2016/17

Graph II – Brazil – Import trends per olive oil category

Over the last ten crop years (Graph II) the trend in imports per product category has altered considerably. In the 2006/07 crop year, imports of virgin olive oil and olive oil were practically level (48% and 47%, respectively), while imports of olive pomace oil stood at 5%. Currently, 87% of imported oil is of the virgin or extra virgin olive oil category, 12% is olive oil and only 1% is olive pomace oil.