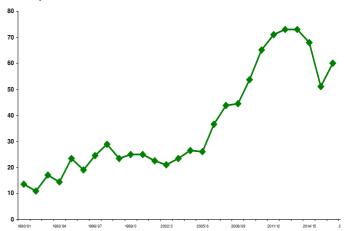

#### 1. Olive oil and olive-pomace oil

Although Brazilian olive oil and olive-pomace oil imports have risen by 19% year-on-year over the 2016/17 crop year, at 60 139.9 t, they have not reached the average volumes of the last four crop years. As regards the provenance of imports, 84% of the total comes from European countries: 57% from Portugal, followed by Spain with 20%, Italy with 6% and Greece with 1%; the remaining 16% comes from Argentina (9%), Chile (6%) and other countries (1%). Table 1 shows import trends over the last five crop years. It shows how Portugal, which is the first exporter to Brazil, maintains its leading position in this market in both absolute and relative terms. Over the period reported in Table I, imports decrease by 14 734 t (-24%). This decline is attributed to the economic crisis and the devaluation of the Brazilian currency; following the increase in the last crop year, however, everything is pointing to a recovery. Graph 1 presents the development of Brazilian imports over more than 20 crop years, observing a constant increase that reached its maximum point in the 2012/13 crop year. The monthly movements of this market are shown in Section I.1.

Table I – Brazilian imports of olive oil by country of origin (2012/13-2016/17)

Graph I Import trends 1992/93 – 2016/17

Graph II – Brazil – Import trends per olive oil category

Over the last ten crop years (Graph II) the trend in imports per product category has altered considerably. In the 2006/07 crop year, imports of virgin olive oil and olive oil were practically level (48% and 47%, respectively), while imports of olive pomace oil stood at 5%. Currently, 87% of imported oil is of the virgin or extra virgin olive oil category, 12% is olive oil and only 1% is olive pomace oil.