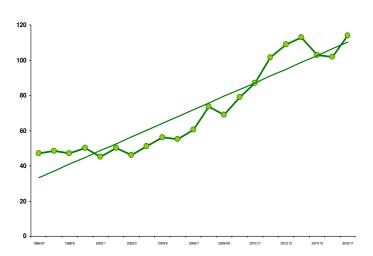

#### 2. Table olives

The Brazilian table olive market performed well in the **2016/17** crop year (September 2016 – August 2017) reaching 114 283.85 t which is an 18% increase compared to the previous year. Graph III shows that imports over the last 20 crop years have gone from 4 6849.7 t in 1996/97 to 114 283.85 t in 2016/17, resulting in a 144% increase.